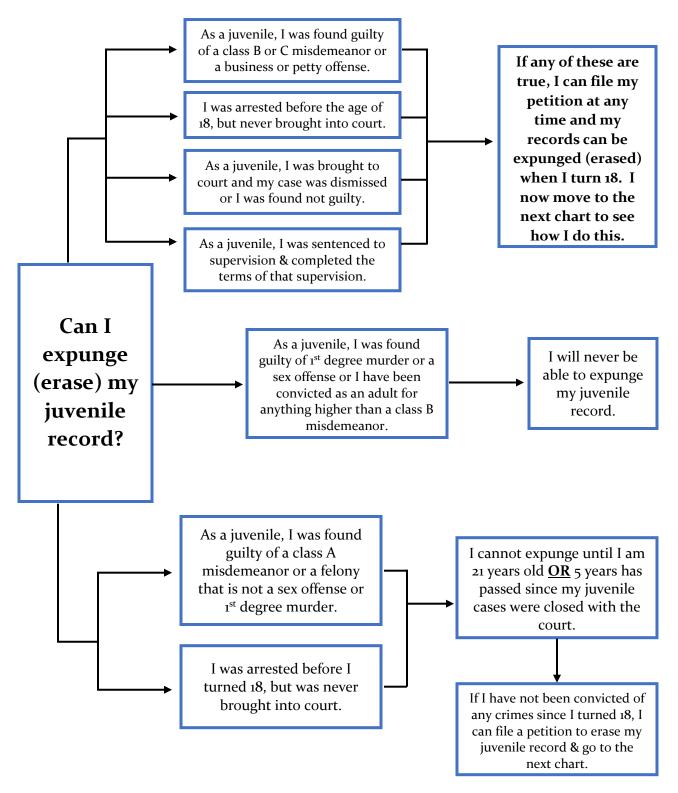

#### JUVENILE EXPUNGEMENT ELIGIBILITY

For more information, resources, and links to the most up-to-date forms, please visit: jjcouncil.countyofkane.org/expungements

## EXPUNGEMENT OF JUVENILE RECORDS UNDER 705 ILCS 405/5-915(1)

**Category No. 1:** If you can answer "Yes" to any of the following questions:

1. Were you arrested and not charged?

This means that your case resulted in a station adjustment or an informal agreement through probation and your case was never brought to court

- 2. Were you charged and your case was dismissed?
- 3. Were you charged but found not guilty?
- 4. Were you placed under supervision and if so, did you follow all of the rules of your supervision so that you were successfully terminated?
- 5. Were you found guilty for an offense that if committed by an adult would be a Class B misdemeanor, a Class C misdemeanor, or a petty or business offense?

You can now move on to the Category 1 petition.

**NOTE:** You will need to complete the petition AND the blank notice form.

| IN THE INTEREST OF                                                                                           | )                                                                                                                                                        |
|--------------------------------------------------------------------------------------------------------------|----------------------------------------------------------------------------------------------------------------------------------------------------------|
| NAME OF PETITIONER                                                                                           | ) GENERAL NO.<br>)<br>)                                                                                                                                  |
| A MINOR                                                                                                      | ,                                                                                                                                                        |
| PETITION TO EXP                                                                                              | UNGE JUVENILE RECORDS                                                                                                                                    |
| Now comes                                                                                                    | the petitioner, and respectfully requests                                                                                                                |
|                                                                                                              | punging all juvenile records and law enforcement                                                                                                         |
| 1. All of Petitioner's Juvenile Court pro                                                                    | ceedings terminated as of;                                                                                                                               |
| 2. Petitioner was arrested on                                                                                | by Police                                                                                                                                                |
| Department for the offense of                                                                                | by Police OF ARREST) (ARRESTING AGENCY) and (OFFENSE COMMITTED)                                                                                          |
| (Check all that apply):                                                                                      | (OFFENSE COMMITTED)                                                                                                                                      |
| <ul><li>I was found not guilty</li><li>My case was dismissed</li><li>I was placed under supervisi</li></ul>  | filed with the Clerk of the Circuit Court ion and my case was successfully terminated B or C misdemeanor or a petty or business offense                  |
| <ol> <li>I have listed any additional eligible june</li> <li>Additional Juvenile Arrest Records I</li> </ol> | uvenile arrests, charges, or findings of guilt on the Form.                                                                                              |
| in this matter and further order the arresting                                                               | sts this Honorable Court expunge his juvenile record<br>g agency, Illinois State Police, Juvenile Justice<br>County Circuit Clerk to expunge any records |
|                                                                                                              | Petitioner's Signature                                                                                                                                   |
|                                                                                                              | Petitioner's Mailing Address                                                                                                                             |
| Pursuant to the penalties of pe <mark>rjury under t</mark>                                                   | ON BY CERTIFICATE he Code of Civil Procedure, 735 ILCS 5/1-109, I tition are true and correct, or on information and                                     |
| Dated:                                                                                                       | Derit and to Other t                                                                                                                                     |
| Г                                                                                                            | Petitioner's Signature                                                                                                                                   |
|                                                                                                              | Category 1                                                                                                                                               |

## EXPUNGEMENT OF JUVENILE RECORDS UNDER 705 ILCS 405/5-915(2)

**Category No. 2:** For any juvenile incidents that do not fall into Category No. 1, you may still have your juvenile record expunged so long as you can answer "YES" to **ALL** of the following questions:

- 1. Have you had NO convictions for any crime since you turned 18?
- 2. Are you at least 21 years old OR has at least 5 years passed since your last juvenile case ended?
- 3. Has it been at least 5 years since your commitment the Department of Juvenile Justice ended including aftercare?

If you answered "Yes" to ALL of these questions and your case was not based on first degree murder or a sex offense that would be a felony if committed by an adult, you can petition to have your record expunged.

You can now move on to the Category 2 petition.

**NOTE:** You will need to complete the petition AND the blank notice form.

| IN THE INTER     | REST OF                                                                        | )                                                                                                                                 |
|------------------|--------------------------------------------------------------------------------|-----------------------------------------------------------------------------------------------------------------------------------|
| NAME OF PE       | TITIONER                                                                       | ) GENERAL NO.                                                                                                                     |
|                  | A MINOR                                                                        | )                                                                                                                                 |
|                  | PETITION TO EXPUNGE J                                                          | UVENILE RECORDS                                                                                                                   |
|                  | Now comes                                                                      | , the petitioner, and respectfully                                                                                                |
| requests that t  | his Honorable Court enter an order e                                           | expunging all juvenile records and law 15(2). In support thereof, Petitioner states:                                              |
| 1. All of P      | Petitioner's Juvenile Court proceeding                                         | is terminated as of;                                                                                                              |
| 2. Petition      | ner's date of birth is                                                         | (COMPLETION DATE)                                                                                                                 |
| 3. Petition      | ner was arrested on                                                            | _ by Police                                                                                                                       |
| 4. Departi       | ment for the offense of(OFFE                                                   | (ARRESTING AGENCY) and                                                                                                            |
| (Check           | call that apply):                                                              | NSE COMMITTED)                                                                                                                    |
|                  | <ul> <li>I spent time at the Illing sentence is finished in</li> </ul>         | of age or 5 years have passed since my                                                                                            |
|                  | listed any additional eligible juvenile a<br>nal Juvenile Arrest Records Form. | arrests, charges, or findings of guilt on the                                                                                     |
| in this matter a | and further order the arresting agency<br>County Sheriff, and the Kane County  | Honorable Court expunge his juvenile record<br>/, Illinois State Police, Juvenile Justice<br>Circuit Clerk to expunge any records |
|                  | Petitio                                                                        | ner's Signature                                                                                                                   |
|                  | Petitio                                                                        | ner's Mailing Address                                                                                                             |
| hereby certify t |                                                                                | CERTIFICATE  of Civil Procedure, 735 ILCS 5/1-109, I  etrue and correct, or on information and                                    |
| Dated:           |                                                                                | Petitioner's Signature                                                                                                            |
|                  | Category                                                                       | <u> </u>                                                                                                                          |

## EXPUNGEMENT OF JUVENILE RECORDS UNDER 705 ILCS 405/5-622

**Category No. 3:** If you were charged in court with a misdemeanor and this was your first offense, you may file a petition to expunge within 30 days of the judge sentencing you. You will use Category No. 3 peition if this applies to you.

NOTE: The court will not hold a hearing on your petition until a month before your 18th birthday and your sentence has ended.

You can now move on to the Category 3 petition.

**NOTE:** You will need to complete the petition AND the blank notice form.

#### WHAT JUVENILE RECORDS CANNOT BE EXPUNGED?

- If you entered into a plea agreement or were found guilty in a case involving first degree murder or felony sexual offenses.
- Traffic offenses, including DUI, and petty offenses.