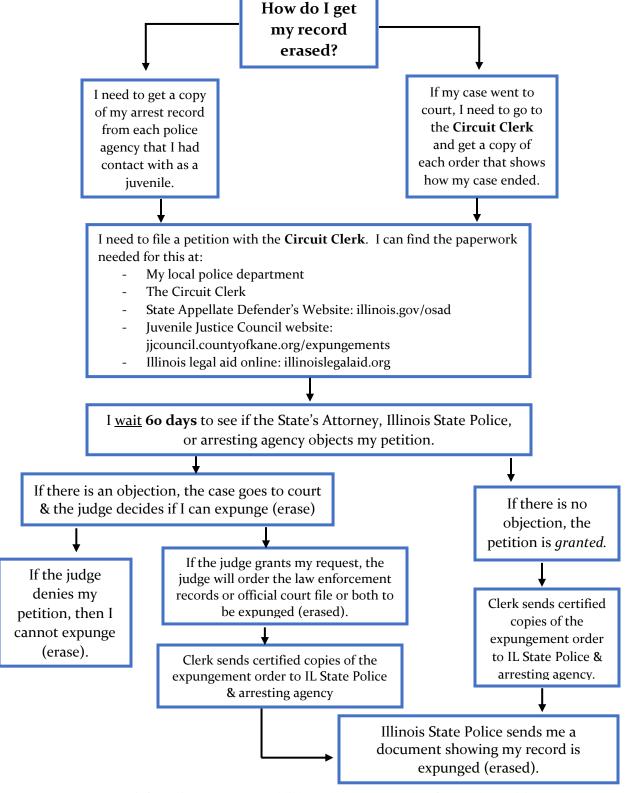

#### JUVENILE EXPUNGEMENT PROCESS

For more information, resources, and links to the most up-to-date forms, please visit: jjcouncil.countyofkane.org/expungements

#### **HOW DO I BEGIN THE EXPUNGEMENT PROCESS?**

The person whose juvenile record(s) are to be expunged must petition the court using the appropriate forms containing his/her current address and **shall promptly** notify the Clerk of the Circuit Court of any change of address.

- An Individual will need to obtain a copy of his arrest report or delinquency history report (commonly known as a "rap sheet")
  - An arrest report for each offense is needed for each petition being filed.
  - A sheet to take with you to each agency is included in this packet.
- Obtain the titles and addresses of all legal entities involved in your case:
  - The law enforcement agency that arrested the individual
  - The State's Attorney/prosecutor that prosecuted your case
     37W777 IL Route 38
     Suite 300
     Saint Charles, IL 60175
  - The Illinois State Police
     Bureau of Identification
     260 N Chicago Stg.,
     Joliet, IL 60431
  - Juvenile Justice Center
     37W655 Route 38
     St. Charles, IL 60175
  - Kane County Sheriff37W755 Route 38St. Charles, IL 60175

**Once you have completed your forms**, mail or bring them to the Clerk's Office for processing and assignment of a court date. Now, you move on to the different categories to see which petition you need to file.

## STEP BY STEP INSTRUCTIONS FOR THE JUVENILE EXPUNGEMENT PROCESS

- 1. Get an arrest history report from any agency that arrested you, such as the police department, Sheriff's Department, or state police.
- You may have to pay a fee
- You may have to bring two or more IDs (picture IDs are best).
- If you are under 18, you must go with your parent or legal guardian. Parent or legal guardian must provide proof
- Police Departments will likely not release your entire record to you; instead, give the form/template at the back of this packet to the officer to complete

2. Fill out court forms called a "Petition," and a "Notice," to ask that your records be expunged and file the petition with the Circuit Clerk in the county you were arrested. Get the petition by going to or calling the Circuit Clerk's office in the county where you were arrested or going online.

Forms are included in this packet. Also available through the State Appellate Defender and online at jjcouncil.countyofkane.org/expungements.

Illinois Legal Aid has an online resource that will assist in completing the appropriate forms as well: illinoislegalaid.org

3. Decide which of the three petition forms to use. Generally, if your case only involved an arrest or supervision and you were never on probation, you should use the "Category 1" petition. If your case involved probation, you should use the "Category 2" petition.

#### 4. Fill out the forms.

If you are unsure which form you need to use, you can call the State Appellate Defender's toll free number (866.431.4907)

You need to file a separate petition for EACH ARREST listed on your arrest history report from EACH AGENCY.

#### 5. Fill out the following portions of the "notice:"

Your name, case number, the address of the arresting agency, the address of the State's Attorney and your own address.

LEAVE THE REST OF THE NOTICE BLANK.

#### **HOW MUCH WILL IT COST?**

The filing fee of \$232.51 per petition is payable to the <u>Clerk of the Circuit Court</u>. For the the most up to date informaiton on fees, visit the Circuit Clerk's website: www.cic.co.kane.il.us.

If your petition for expungement is granted, the Illinois State Police will charge \$60 per court order. This is included in the filing fee noted above.

### DO I HAVE TO GIVE NOTICE TO ANYONE THAT I HAVE FILED MY PETITION FOR EXPUNGEMENT

No. You fill out the "Notice of Filing" form, which lists everyone who needs to have notice. The Clerk will send the notice to everyone  $\underline{You}$  have listed on the notice.

#### DO I HAVE TO BE IN COURT ON MY COURT DATE?

Yes. Even if you do not hear from the Clerk's Office or the law enforcement agencies involved, you are to appear on the court date given for your expungement hearing.

#### WHAT DO I DO AFTER MY EXPUNGEMENT PETITION IS GRANTED?

The Circuit Clerk's Office will mail copies to the required parties listed on the petition.